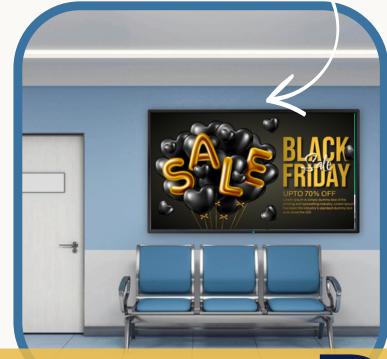

# REACH \$175

- Advertisement will Run In Designated AD ZONE
- 30 Second AD
- AD Runs approx 4 Times
  / Hour
- AD Runs on All 25TVs

# REACH \$400

All The Benefits of **REACH Plan** 

- Advertisement will Run on FULL TV SCREEN
- 30 Second AD
- AD Runs approx 2 Times / Hour in full screen mode

**Creative Design Specs** 

AD Zone - Design at 701x1080