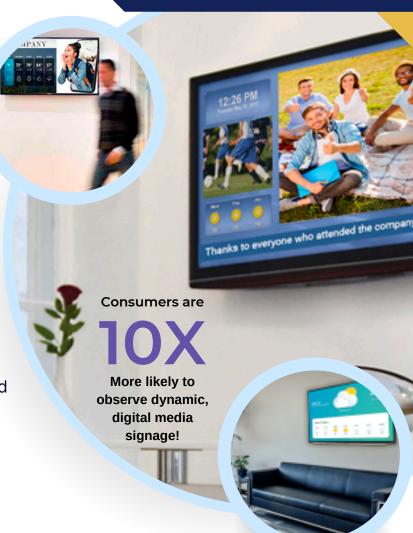

## REACH PLUS /

\$400

**Reach PLUS** Monthly Plan includes all the benefits of the **Reach** plan plus...

30 Second AD

AD Runs 2 Times / Hour

AD Runs on All 25 TVs

Customers are 10 times more likely to observe dynamic, digital signage media, than static presentations.