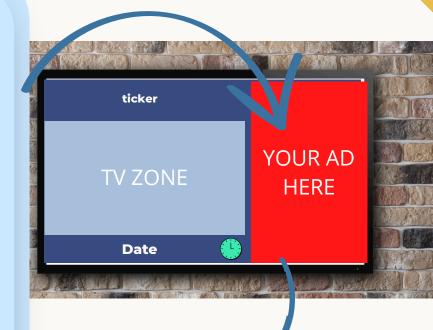

# REACH \$175

- Advertisement will Run In Designated AD ZONE
- 30 Second AD
- AD Runs approx 4 Times
  / Hour
- AD Runs on All 25TVs

# REACH \$400

All The Benefits of **REACH Plan** 

- Advertisement will Run on FULL TV SCREEN
- 30 Second AD
- AD Runs approx 2 Times / Hour in full screen mode

**Creative Design Specs** 

AD Zone - Design at 701x1080

## **DETAILS**

REACH \$175

Reach monthly Plan allows for your Static Adverts to Run in the Designated AD Zone.

AD Runs approx. 4 Times / Hour

AD Runs on All 25-TVs

Hospital waiting rooms and elevators are a distraction-free environment where customers actively seek ways to pass the time.'