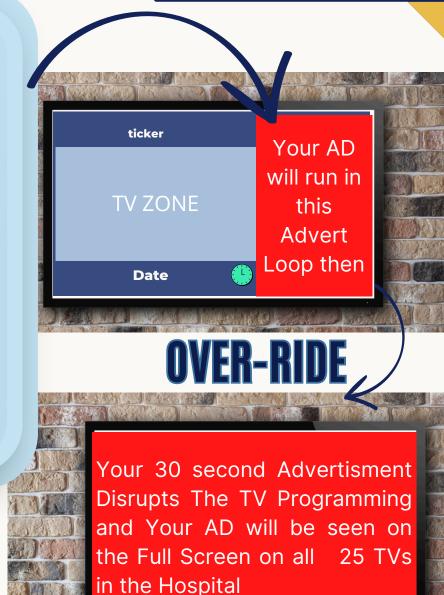

# REACH \$175

- Advertisement will Run In Designated AD ZONE
- 30 Second AD
- AD Runs approx 4 Times
  / Hour
- AD Runs on All 25TVs

# REACH \$400

All The Benefits of **REACH Plan** 

- Advertisement will Run on FULL TV SCREEN
- 30 Second AD
- AD Runs approx 2 Times / Hour in full screen mode

**Creative Design Specs** 

AD Zone - Design at 701x1080

## **DETAILS**

REACH \$175

Reach monthly Plan allows for your Static Adverts to Run in the Designated AD Zone.

AD Runs approx. 4 Times / Hour

AD Runs on All 25-TVs

Hospital waiting rooms and elevators are a distraction-free environment where customers actively seek ways to pass the time.'

## REACH PLUS /

\$400

**Reach PLUS** Monthly Plan includes all the benefits of the **Reach** plan plus...

30 Second AD

AD Runs 2 Times / Hour

AD Runs on All 25 TVs

Customers are 10 times more likely to observe dynamic, digital signage media, than static presentations.